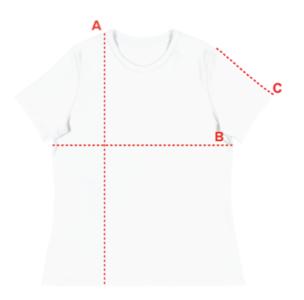

## **A** Length

Place the end of the tape beside the collar at the top of the tee (Highest Point Shoulder). Pull the tape measure to the bottom of the shirt.

## **B** Width

Place the end of the tape at the seam under the sleeve and pull the tape measure across the shirt to the seam under the opposite sleeve.

## **C** Sleeve length

Place one end of the tape at the top of the set-in sleeve, then pull the tape down until you reach the hem of the sleeve.

| Size Label | A Lenght             | <b>B</b> Width       | C Sleeve Lenght      |
|------------|----------------------|----------------------|----------------------|
| S          | <b>64 cm</b> / 25 in | <b>47 cm</b> / 18 in | <b>20 cm</b> / 7 in  |
| M          | <b>66 cm</b> / 26 in | <b>51 cm</b> / 20 in | 21 cm / 8 in         |
| L          | <b>68 cm</b> / 26 in | <b>56 cm</b> / 22 in | 22 cm / 8 in         |
| XL         | <b>70 cm</b> / 27 in | <b>61 cm</b> / 24 in | <b>24 cm</b> / 9 in  |
| 2XL        | <b>72</b> cm / 28 in | <b>66 cm</b> / 26 in | <b>26 cm</b> / 10 in |